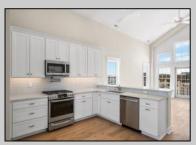

|  |  | PRC | PERT | Y DET | AIL |
|--|--|-----|------|-------|-----|
|--|--|-----|------|-------|-----|

UnitFeatures ParkingGarage
Hardwood Floors Assigned Parking
Cathedral Ceiling Concrete Driveway

OtherRooms Living Room Dining Room Kitchen AppliancesIncluded Range Oven Refrigerator