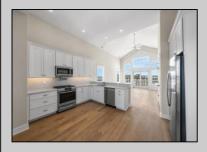

|  |  | PRC | PERT | Y DET | AIL |
|--|--|-----|------|-------|-----|
|--|--|-----|------|-------|-----|

UnitFeatures ParkingGarage
Hardwood Floors Assigned Parking
Cathedral Ceiling Concrete Driveway

OtherRooms Living Room Dining Room Kitchen AppliancesIncluded Range Oven Refrigerator