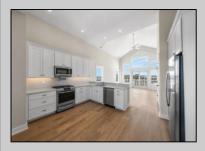

| PROPERTY DETAILS |  | PR | OP | ER | ΤY | DET | AIL | 5 |
|------------------|--|----|----|----|----|-----|-----|---|
|------------------|--|----|----|----|----|-----|-----|---|

UnitFeatures Hardwood Floors Cathedral Ceiling

ParkingGarage **Assigned Parking** Concrete Driveway

OtherRooms AppliancesIncluded Living Room Range Dining Room Oven Kitchen

Refrigerator Washer Dryer Dishwasher

Heating

Cooling Central Air HotWater Gas

Water City