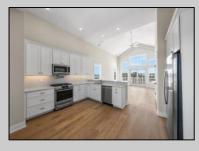

UnitFeatures Hardwood Floors **Cathedral Ceiling** 

Heating

ParkingGarage Assigned Parking **Concrete Driveway** 

**PROPERTY DETAILS** OtherRooms Living Room

Kitchen

**HotWater** 

**Dining Room** 

AppliancesIncluded Range Oven Refrigerator Washer Drver Dishwasher