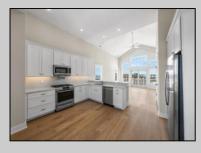

UnitFeatures Hardwood Floors Cathedral Ceiling ParkingGarage Assigned Parking Concrete Driveway

Cooling

PROPERTY DETAILS age OtherRooms arking Living Room iveway Dining Room Kitchen

**HotWater** 

AppliancesIncluded Range Oven Refrigerator Washer Dryer Dishwasher