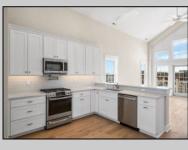

UnitFeatures Hardwood Floors Cathedral Ceiling ParkingGarage Assigned Parking Concrete Driveway

Cooling

PROPERTY DETAILS age OtherRooms arking Living Room iveway Dining Room Kitchen

**HotWater** 

AppliancesIncluded Range Oven Refrigerator Washer Dryer Dishwasher