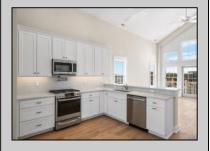

**PROPERTY DETAILS** 

UnitFeatures P Hardwood Floors A Cathedral Ceiling C

ParkingGarage Assigned Parking Concrete Driveway OtherRooms Living Room Dining Room Kitchen AppliancesIncluded Range Oven

Refrigerator Washer Dryer Dishwasher