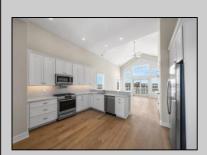

**PROPERTY DETAILS** 

UnitFeatures P Hardwood Floors A Cathedral Ceiling C

ParkingGarage Assigned Parking Concrete Driveway OtherRooms Living Room Dining Room Kitchen AppliancesIncluded Range Oven

Refrigerator Washer Dryer Dishwasher