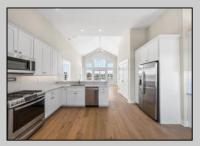

**PROPERTY DETAILS** 

UnitFeatures P Hardwood Floors A Cathedral Ceiling C

ParkingGarage Assigned Parking Concrete Driveway OtherRooms Living Room Dining Room Kitchen AppliancesIncluded Range Oven

Refrigerator Washer Dryer Dishwasher