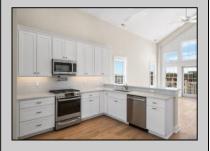

PROPERTY DETAILS

UnitFeatures Hardwood Floors Cathedral Ceiling

ParkingGarage Assigned Parking Concrete Driveway OtherRooms Living Room Dining Room Kitchen AppliancesIncluded Range

Oven Refrigerator Washer Dryer Dishwasher