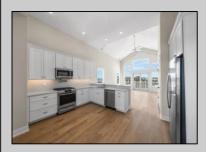

PROPERTY DETAILS

UnitFeatures Hardwood Floors Cathedral Ceiling

ParkingGarage Assigned Parking Concrete Driveway OtherRooms Living Room Dining Room Kitchen AppliancesIncluded Range

Oven Refrigerator Washer Dryer Dishwasher