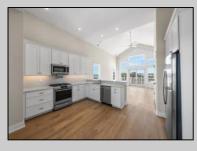

UnitFeatures Hardwood Floors Cathedral Ceiling

Heating

ParkingGarage Assigned Parking Concrete Driveway

Cooling

PROPERTY DETAILS age OtherRooms arking Living Room iveway Dining Room Kitchen

**HotWater** 

AppliancesIncluded Range Oven Refrigerator Washer Dryer Dishwasher