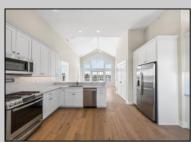

UnitFeatures Hardwood Floors Cathedral Ceiling

Heating

ParkingGarage Assigned Parking Concrete Driveway

Cooling

PROPERTY DETAILS age OtherRooms arking Living Room iveway Dining Room Kitchen

**HotWater** 

AppliancesIncluded Range Oven Refrigerator Washer Dryer Dishwasher