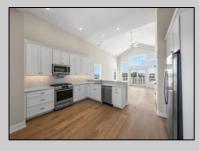

UnitFeatures Hardwood Floors Cathedral Ceiling ParkingGarage Assigned Parking Concrete Driveway

PROPERTY DETAILS age OtherRooms arking Living Room iveway Dining Room Kitchen

**HotWater** 

AppliancesIncluded Range Oven Refrigerator Washer Dryer Dishwasher