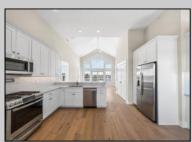

UnitFeatures Hardwood Floors Cathedral Ceiling ParkingGarage Assigned Parking Concrete Driveway

PROPERTY DETAILS age OtherRooms arking Living Room iveway Dining Room Kitchen

**HotWater** 

AppliancesIncluded Range Oven Refrigerator Washer Dryer Dishwasher