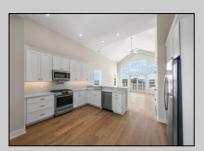

**PROPERTY DETAILS** 

| UnitFeatures      |
|-------------------|
| Hardwood Floors   |
| Cathedral Ceiling |

ParkingGarage Assigned Parking Concrete Driveway OtherRooms Living Room Dining Room Kitchen AppliancesIncluded Range Oven Refrigerator Washer Dryer