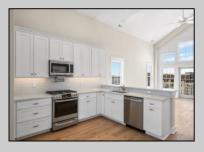

| JnitFeatures    |  |
|-----------------|--|
| Hardwood Floors |  |

Cathedral Ceiling

ParkingGarage Assigned Parking Concrete Driveway OtherRooms Living Room Dining Room Kitchen

HotWater

Gas

AppliancesIncluded Range Oven Refrigerator Washer