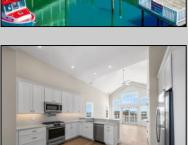

PROPERTY DETAILS

UnitFeatures Hardwood Floors Cathedral Ceiling

Heating

ParkingGarage Assigned Parking Concrete Driveway OtherRooms Living Room Dining Room Kitchen AppliancesIncluded Range Oven

Refrigerator Washer Dryer Dishwasher