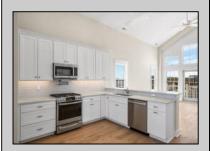

PROPERTY DETAILS

UnitFeatures Hardwood Floors Cathedral Ceiling

Heating

ParkingGarage Assigned Parking Concrete Driveway OtherRooms Living Room Dining Room Kitchen AppliancesIncluded Range Oven

Refrigerator Washer Dryer Dishwasher