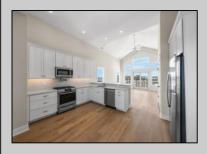

| UnitFeatures      |
|-------------------|
| Hardwood Floors   |
| Cathedral Ceiling |

ParkingGarage Assigned Parking Concrete Driveway

Cooling

OtherRooms Living Room Dining Room Kitchen

HotWater

AppliancesIncluded Range Oven Refrigerator Washer