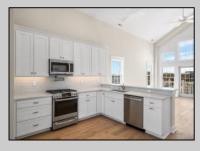

| UnitFeatures      |
|-------------------|
| Hardwood Floors   |
| Cathedral Ceiling |

ParkingGarage Assigned Parking Concrete Driveway

Cooling

OtherRooms Living Room Dining Room Kitchen

HotWater

AppliancesIncluded Range Oven Refrigerator Washer