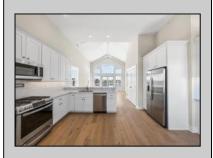

| PROP | ERTY DETAIL |
|------|-------------|
|      |             |

UnitFeatures Hardwood Floors Cathedral Ceiling ParkingGarage Assigned Parking Concrete Driveway OtherRooms Living Room Dining Room Kitchen AppliancesIncluded Range Oven Refrigerator