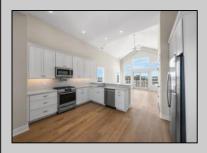

| PROP | ERTY DETAIL |
|------|-------------|
|      |             |

UnitFeatures Hardwood Floors Cathedral Ceiling ParkingGarage Assigned Parking Concrete Driveway OtherRooms Living Room Dining Room Kitchen AppliancesIncluded Range Oven Refrigerator