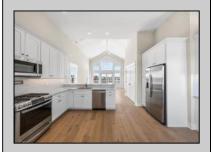

UnitFeatures Hardwood Floors Cathedral Ceiling

ParkingGarage **Assigned Parking** Concrete Driveway OtherRooms Living Room Dining Room Kitchen

AppliancesIncluded Range Oven Refrigerator

Washer Dryer

Dishwasher