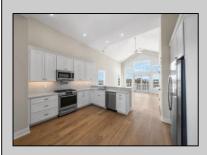

UnitFeatures Hardwood Floors Cathedral Ceiling

ParkingGarage **Assigned Parking** Concrete Driveway OtherRooms Living Room Dining Room Kitchen

AppliancesIncluded Range Oven Refrigerator

Washer Dryer

Dishwasher