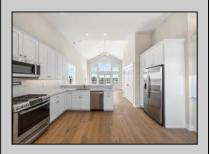

**PROPERTY DETAILS** 

UnitFeatures Hardwood Floors Cathedral Ceiling

ParkingGarage Assigned Parking Concrete Driveway OtherRooms Living Room Dining Room Kitchen

AppliancesIncluded Range Oven Refrigerator