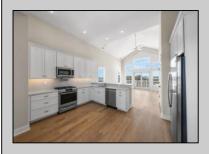

|   |       | PROPERTY | DE | TAIL |
|---|-------|----------|----|------|
| _ | <br>_ | _        |    | _    |

UnitFeatures Hardwood Floors Cathedral Ceiling

ParkingGarage Assigned Parking Concrete Driveway OtherRooms Living Room Dining Room Kitchen

HotWater

Gas

AppliancesIncluded Range Oven Refrigerator

Washer Dryer Dishwasher

Water

City

Heating

Cooling Central Air