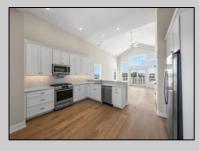

**PROPERTY DETAILS** 

**HotWater** 

Gas

UnitFeatures Hardwood Floors **Cathedral Ceiling** 

ParkingGarage Assigned Parking **Concrete Driveway** 

OtherRooms Living Room **Dining Room** Kitchen

AppliancesIncluded Range Oven Refrigerator Washer Drver Dishwasher