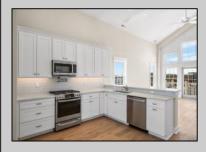

| PROPERTY DETAILS                                     |                                                        |                                                     |                                                                                      |
|------------------------------------------------------|--------------------------------------------------------|-----------------------------------------------------|--------------------------------------------------------------------------------------|
| UnitFeatures<br>Hardwood Floors<br>Cathedral Ceiling | ParkingGarage<br>Assigned Parking<br>Concrete Driveway | OtherRooms<br>Living Room<br>Dining Room<br>Kitchen | AppliancesIncluded<br>Range<br>Oven<br>Refrigerator<br>Washer<br>Dryer<br>Dishwasher |
| Heating<br>Gas Natural<br>Forced Air                 | Cooling<br>Central Air                                 | HotWater<br>Gas                                     | Water<br>City                                                                        |