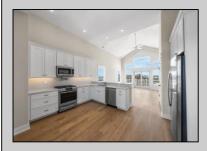

| PROPERTY DETAILS                                     |                                                        |                                                     |                                                                                      |
|------------------------------------------------------|--------------------------------------------------------|-----------------------------------------------------|--------------------------------------------------------------------------------------|
| UnitFeatures<br>Hardwood Floors<br>Cathedral Ceiling | ParkingGarage<br>Assigned Parking<br>Concrete Driveway | OtherRooms<br>Living Room<br>Dining Room<br>Kitchen | AppliancesIncluded<br>Range<br>Oven<br>Refrigerator<br>Washer<br>Dryer<br>Dishwasher |
| Heating<br>Gas Natural<br>Forced Air                 | Cooling<br>Central Air                                 | HotWater<br>Gas                                     | Water<br>City                                                                        |