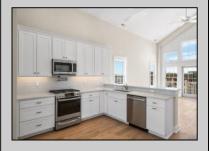

**PROPERTY DETAILS** 

UnitFeatures Hardwood Floors Cathedral Ceiling ParkingGarage Assigned Parking Concrete Driveway

Cooling

OtherRooms Living Room Dining Room Kitchen

HotWater

AppliancesIncluded Range Oven