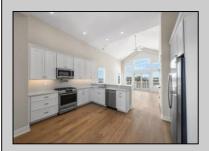

**PROPERTY DETAILS** 

UnitFeatures Hardwood Floors Cathedral Ceiling ParkingGarage Assigned Parking Concrete Driveway

Cooling

OtherRooms Living Room Dining Room Kitchen

HotWater

AppliancesIncluded Range Oven