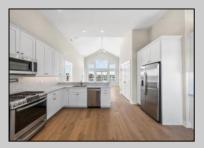

**PROPERTY DETAILS** 

UnitFeatures ParkingGarage Hardwood Floors Assigned Parking Cathedral Ceiling Concrete Driveway OtherRooms Living Room Dining Room Kitchen

AppliancesIncluded Range Oven Refrigerator