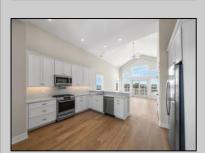

**PROPERTY DETAILS** 

UnitFeatures ParkingGarage Hardwood Floors Assigned Parking Cathedral Ceiling Concrete Driveway OtherRooms Living Room Dining Room Kitchen

AppliancesIncluded Range Oven Refrigerator