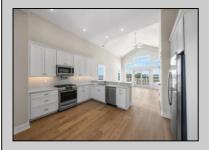

## **PROPERTY DETAILS**

UnitFeatures Hardwood Floors Cathedral Ceiling

ParkingGarage **Assigned Parking** Concrete Driveway OtherRooms Living Room Dining Room Kitchen

AppliancesIncluded Range Oven

Refrigerator Washer Dryer