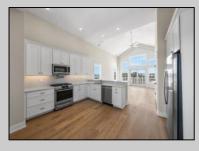

UnitFeatures Hardwood Floors **Cathedral Ceiling** 

ParkingGarage Assigned Parking **Concrete Driveway** 

OtherRooms Living Room **Dining Room** Kitchen

**PROPERTY DETAILS** 

AppliancesIncluded Range Oven Refrigerator Washer Drver Dishwasher