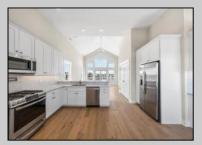

**PROPERTY DETAILS** 

UnitFeatures Hardwood Floors Cathedral Ceiling

ParkingGarage Assigned Parking Concrete Driveway OtherRooms Living Room Dining Room Kitchen

AppliancesIncluded Range Oven Refrigerator