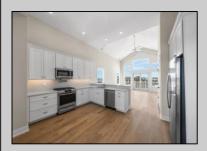

**PROPERTY DETAILS** 

UnitFeatures Hardwood Floors Cathedral Ceiling

ParkingGarage Assigned Parking Concrete Driveway OtherRooms Living Room Dining Room Kitchen

AppliancesIncluded Range Oven Refrigerator