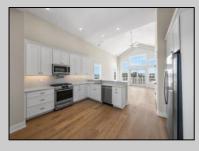

UnitFeatures Hardwood Floors Cathedral Ceiling

Heating

ParkingGarage Assigned Parking Concrete Driveway

PROPERTY DETAILS age OtherRooms arking Living Room iveway Dining Room

Kitchen

**HotWater** 

Gas

AppliancesIncluded Range Oven Refrigerator Washer Dryer Dishwasher