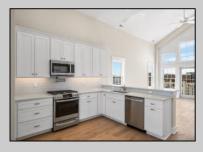

| · | PROPERTY DETAIL |
|---|-----------------|
|   | _               |

UnitFeatures P Hardwood Floors A Cathedral Ceiling C

ParkingGarage Assigned Parking Concrete Driveway

Cooling

Central Air

OtherRooms Living Room Dining Room Kitchen

HotWater

Gas

AppliancesIncluded Range Oven Refrigerator Washer

Washer Dryer Dishwasher

Water

City

Heating

Ask for Matthew Galownia Berger Realty Inc 1670 Boardwalk, Ocean City