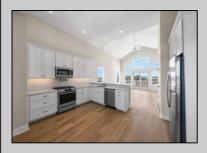

| · | PROPERTY DETAIL |
|---|-----------------|
|   | _               |

UnitFeatures P Hardwood Floors A Cathedral Ceiling C

ParkingGarage Assigned Parking Concrete Driveway

Cooling

Central Air

OtherRooms Living Room Dining Room Kitchen

HotWater

Gas

AppliancesIncluded Range Oven Refrigerator Washer

Washer Dryer Dishwasher

Water

City

Heating

Ask for Matthew Galownia Berger Realty Inc 1670 Boardwalk, Ocean City