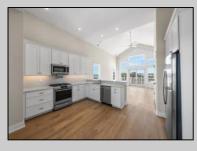

UnitFeatures Hardwood Floors Cathedral Ceiling ParkingGarage Assigned Parking Concrete Driveway

PROPERTY DETAILS age OtherRooms arking Living Room iveway Dining Room Kitchen

**HotWater** 

Gas

AppliancesIncluded Range Oven Refrigerator Washer Dryer Dishwasher