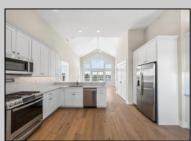

UnitFeatures Hardwood Floors Cathedral Ceiling ParkingGarage Assigned Parking Concrete Driveway

PROPERTY DETAILS age OtherRooms arking Living Room iveway Dining Room Kitchen

**HotWater** 

Gas

AppliancesIncluded Range Oven Refrigerator Washer Dryer Dishwasher