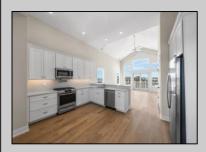

| PROPERTY | <b>DETAILS</b> |
|----------|----------------|
|----------|----------------|

UnitFeatures F Hardwood Floors A Cathedral Ceiling C

ParkingGarage Assigned Parking Concrete Driveway

Cooling

Central Air

OtherRooms Living Room Dining Room Kitchen

HotWater

Gas

AppliancesIncluded Range

Oven Refrigerator Washer Dryer Dishwasher

Water

City

Heating