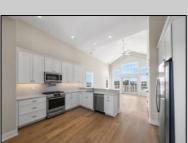

PROPERTY DETAILS

UnitFeatures Hardwood Floors Cathedral Ceiling ParkingGarage Assigned Parking Concrete Driveway OtherRooms Living Room Dining Room Kitchen AppliancesIncluded Range

Oven Refrigerator Washer Dryer Dishwasher