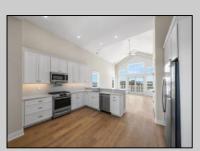

**PROPERTY DETAILS** UnitFeatures ParkingGarage

Assigned Parking Hardwood Floors Cathedral Ceiling Concrete Driveway OtherRooms AppliancesIncluded Living Room Range

Dining Room Oven Refrigerator Kitchen Washer