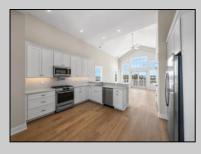

**PROPERTY DETAILS** 

UnitFeatures Hardwood Floors Cathedral Ceiling ParkingGarage Assigned Parking Concrete Driveway

OtherRooms g Living Room ay Dining Room Kitchen

**HotWater** 

Gas

AppliancesIncluded Range Oven Refrigerator Washer Dryer Dishwasher