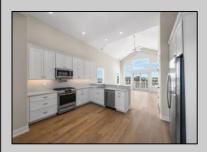

PROPERTY DETAILS

UnitFeatures Hardwood Floors Cathedral Ceiling ParkingGarage Assigned Parking Concrete Driveway OtherRooms Living Room Dining Room Kitchen AppliancesIncluded Range Oven Refrigerator

Washer Dryer Dishwasher