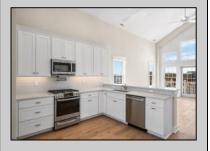

PROPERTY DETAILS

UnitFeatures Hardwood Floors Cathedral Ceiling ParkingGarage Assigned Parking Concrete Driveway OtherRooms Living Room Dining Room Kitchen AppliancesIncluded Range Oven Refrigerator

Washer Dryer Dishwasher