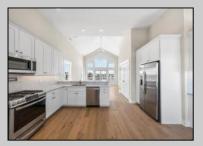

PROPERTY DETAILS

UnitFeatures Hardwood Floors Cathedral Ceiling ParkingGarage Assigned Parking Concrete Driveway OtherRooms Living Room Dining Room Kitchen AppliancesIncluded Range Oven Refrigerator

Washer Dryer Dishwasher