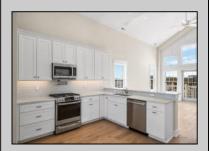

PROPERTY DETAILS

UnitFeatures ParkingGarage
Hardwood Floors Assigned Parking
Cathedral Ceiling Concrete Driveway

OtherRooms Living Room Dining Room Kitchen AppliancesIncluded Range

Oven Refrigerator Washer