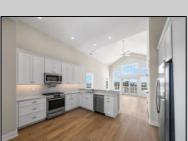

PROPERTY DETAILS

UnitFeatures ParkingGarage
Hardwood Floors Assigned Parking
Cathedral Ceiling Concrete Driveway

OtherRooms Living Room Dining Room Kitchen AppliancesIncluded Range

Oven Refrigerator Washer