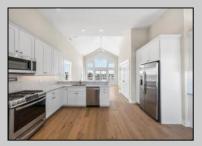

PROPERTY DETAILS

UnitFeatures P Hardwood Floors A Cathedral Ceiling C

ParkingGarage Assigned Parking Concrete Driveway OtherRooms Living Room Dining Room Kitchen AppliancesIncluded Range Oven Refrigerator