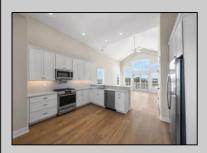

PROPERTY DETAILS

UnitFeatures P Hardwood Floors A Cathedral Ceiling C

ParkingGarage Assigned Parking Concrete Driveway OtherRooms Living Room Dining Room Kitchen AppliancesIncluded Range Oven Refrigerator