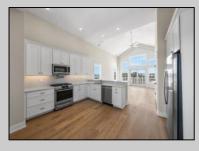

UnitFeatures Hardwood Floors Cathedral Ceiling ParkingGarage Assigned Parking Concrete Driveway

PROPERTY DETAILS age OtherRooms arking Living Room iveway Dining Room Kitchen

**HotWater** 

Gas

AppliancesIncluded Range Oven Refrigerator Washer Dryer Dishwasher