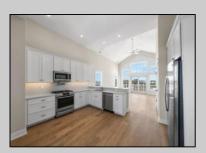

**PROPERTY DETAILS** 

UnitFeatures Hardwood Floors Cathedral Ceiling ParkingGarage Assigned Parking Concrete Driveway OtherRooms Living Room Dining Room Kitchen AppliancesIncluded Range Oven Refrigerator