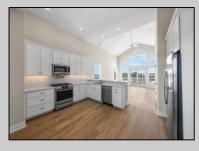

UnitFeatures Hardwood Floors Cathedral Ceiling

Heating

ParkingGarage Assigned Parking Concrete Driveway

PROPERTY DETAILS age OtherRooms arking Living Room iveway Dining Room Kitchen

**HotWater** 

Gas

AppliancesIncluded Range Oven Refrigerator Washer Dryer Dishwasher