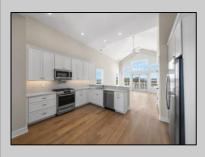

|              | PROPERTY DETAIL |          |
|--------------|-----------------|----------|
| UnitFeatures | ParkingGarage   | OtherRoo |

Cooling

Hardwood Floors Assigned Parking
Cathedral Ceiling Concrete Driveway

OtherRooms Living Room Dining Room Kitchen

HotWater

AppliancesIncluded Range Oven Refrigerator

Washer Dryer Dishwasher

Water

City

Heating

Central Air Gas