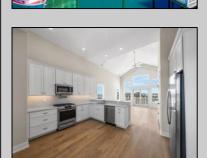

PROPERTY DETAILS

UnitFeatures ParkingGarage
Hardwood Floors Assigned Parking
Cathedral Ceiling Concrete Driveway

Cooling

OtherRooms Living Room Dining Room Kitchen

HotWater

AppliancesIncluded Range

Oven Refrigerator Washer Dryer