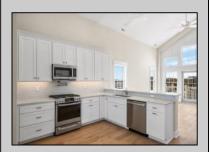

PROPERTY DETAILS

UnitFeatures ParkingGarage
Hardwood Floors Assigned Parking
Cathedral Ceiling Concrete Driveway

Cooling

OtherRooms Living Room Dining Room Kitchen

HotWater

AppliancesIncluded Range

Oven Refrigerator Washer Dryer