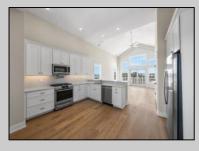

UnitFeatures Hardwood Floors **Cathedral Ceiling** 

ParkingGarage Assigned Parking **Concrete Driveway** 

**PROPERTY DETAILS** OtherRooms Living Room **Dining Room** 

Kitchen

**HotWater** 

Gas

AppliancesIncluded Range Oven Refrigerator Washer Drver Dishwasher