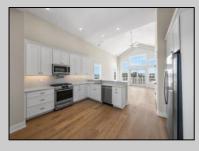

UnitFeatures Hardwood Floors Cathedral Ceiling

Heating

ParkingGarage Assigned Parking Concrete Driveway

PROPERTY DETAILSageOtherRoomsarkingLiving Room

**HotWater** 

Gas

OtherRooms Living Room Dining Room Kitchen AppliancesIncluded Range Oven Refrigerator Washer Dryer Dishwasher