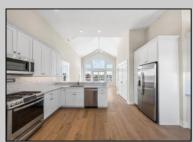

UnitFeatures Hardwood Floors **Cathedral Ceiling** 

Heating

ParkingGarage Assigned Parking **Concrete Driveway** 

**PROPERTY DETAILS** OtherRooms Living Room **Dining Room** Kitchen

**HotWater** 

Gas

AppliancesIncluded Range Oven Refrigerator Washer Drver Dishwasher