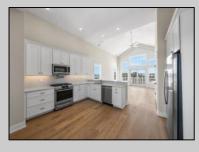

UnitFeatures Hardwood Floors **Cathedral Ceiling** 

Heating

ParkingGarage Assigned Parking **Concrete Driveway** 

**PROPERTY DETAILS** OtherRooms Living Room **Dining Room** Kitchen

**HotWater** 

Gas

AppliancesIncluded Range Oven Refrigerator Washer Drver Dishwasher