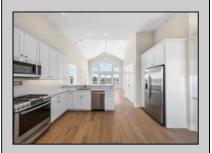

**PROPERTY DETAILS** 

UnitFeatures Hardwood Floors Cathedral Ceiling ParkingGarage Assigned Parking Concrete Driveway OtherRooms Living Room Dining Room Kitchen AppliancesIncluded Range Oven Refrigerator Washer