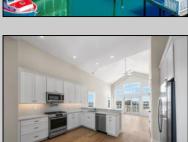

**PROPERTY DETAILS** 

UnitFeatures Hardwood Floors Cathedral Ceiling ParkingGarage Assigned Parking Concrete Driveway OtherRooms Living Room Dining Room Kitchen AppliancesIncluded Range Oven Refrigerator Washer