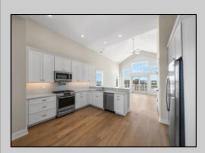

PROPERTY DETAILS

UnitFeatures Hardwood Floors Cathedral Ceiling ParkingGarage Assigned Parking Concrete Driveway

Cooling

Central Air

OtherRooms Living Room Dining Room Kitchen

HotWater

Gas

AppliancesIncluded Range Oven Refrigerator Washer