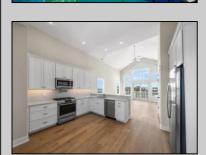

**PROPERTY DETAILS** 

UnitFeatures Hardwood Floors Cathedral Ceiling

ParkingGarage Assigned Parking Concrete Driveway

Cooling

OtherRooms Living Room Dining Room Kitchen

HotWater

AppliancesIncluded Range

Oven Refrigerator Washer Dryer