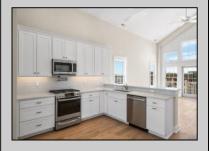

**PROPERTY DETAILS** 

UnitFeatures Hardwood Floors Cathedral Ceiling

ParkingGarage Assigned Parking Concrete Driveway

Cooling

OtherRooms Living Room Dining Room Kitchen

HotWater

AppliancesIncluded Range

Oven Refrigerator Washer Dryer