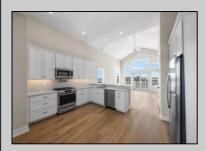

UnitFeatures Hardwood Floors Cathedral Ceiling

ParkingGarage Assigned Parking Concrete Driveway OtherRooms Living Room Dining Room Kitchen

AppliancesIncluded Range

Oven Refrigerator Washer Dryer

Dishwasher