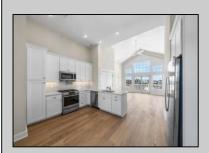

| PROPERTY DETAILS  |                   |             |                    |
|-------------------|-------------------|-------------|--------------------|
| UnitFeatures      | ParkingGarage     | OtherRooms  | AppliancesIncluded |
| Hardwood Floors   | Assigned Parking  | Living Room | Range              |
| Cathedral Ceiling | Concrete Driveway | Dining Room | Oven               |
|                   |                   | Kitchen     | Refrigerator       |
|                   |                   |             | Washer             |
|                   |                   |             | Dryer              |