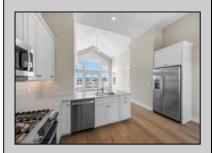

| PROPERTY DETAILS  |                   |             |                    |
|-------------------|-------------------|-------------|--------------------|
| UnitFeatures      | ParkingGarage     | OtherRooms  | AppliancesIncluded |
| Hardwood Floors   | Assigned Parking  | Living Room | Range              |
| Cathedral Ceiling | Concrete Driveway | Dining Room | Oven               |
|                   |                   | Kitchen     | Refrigerator       |
|                   |                   |             | Washer             |
|                   |                   |             | Dryer              |