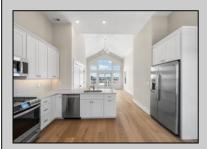

| PROPERTY DETAILS  |                   |             |                    |
|-------------------|-------------------|-------------|--------------------|
| UnitFeatures      | ParkingGarage     | OtherRooms  | AppliancesIncluded |
| Hardwood Floors   | Assigned Parking  | Living Room | Range              |
| Cathedral Ceiling | Concrete Driveway | Dining Room | Oven               |
|                   |                   | Kitchen     | Refrigerator       |
|                   |                   |             | Washer             |
|                   |                   |             | Dryer              |