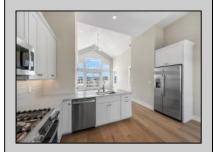

**PROPERTY DETAILS** 

UnitFeatures ParkingGarage Hardwood Floors **Assigned Parking** Cathedral Ceiling Concrete Driveway

OtherRooms Living Room Dining Room Kitchen

AppliancesIncluded Range Oven

Refrigerator Washer Dryer Dishwasher