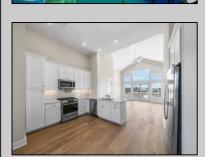

**PROPERTY DETAILS** 

UnitFeatures ParkingGarage Hardwood Floors **Assigned Parking** Cathedral Ceiling Concrete Driveway

OtherRooms Living Room Dining Room Kitchen

AppliancesIncluded Range Oven

Refrigerator Washer Dryer Dishwasher