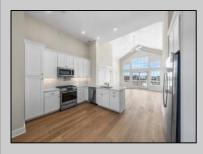

UnitFeatures Hardwood Floors Cathedral Ceiling

## PROPERTY DETAILS ParkingGarage OtherRoom

Assigned Parking

**Concrete Driveway** 

OtherRooms Living Room Dining Room Kitchen AppliancesIncluded Range Oven Refrigerator Washer Dryer Dishwasher Stainless Steel Appliance