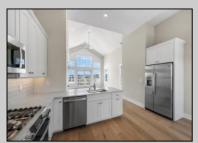

UnitFeatures Hardwood Floors Cathedral Ceiling

## PROPERTY DETAILS ParkingGarage OtherRoom

Assigned Parking

**Concrete Driveway** 

OtherRooms Living Room Dining Room Kitchen AppliancesIncluded Range Oven Refrigerator Washer Dryer Dishwasher Stainless Steel Appliance