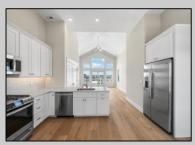

| PROPERTY DETAILS                                     |                                                        |                                                     |                                                                           |      |
|------------------------------------------------------|--------------------------------------------------------|-----------------------------------------------------|---------------------------------------------------------------------------|------|
| UnitFeatures<br>Hardwood Floors<br>Cathedral Ceiling | ParkingGarage<br>Assigned Parking<br>Concrete Driveway | OtherRooms<br>Living Room<br>Dining Room<br>Kitchen | AppliancesIncle Range Oven Refrigerator Washer Dryer Dishwasher Stainless | uded |