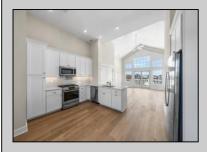

| PROPERTY DETAILS                                     |                                                        |                                                     |                                                                           |      |
|------------------------------------------------------|--------------------------------------------------------|-----------------------------------------------------|---------------------------------------------------------------------------|------|
| UnitFeatures<br>Hardwood Floors<br>Cathedral Ceiling | ParkingGarage<br>Assigned Parking<br>Concrete Driveway | OtherRooms<br>Living Room<br>Dining Room<br>Kitchen | AppliancesIncle Range Oven Refrigerator Washer Dryer Dishwasher Stainless | uded |