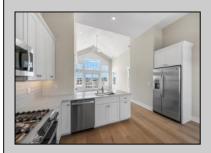

UnitFeatures ParkingGarage Assigned Parking Hardwood Floors Cathedral Ceiling Concrete Driveway

Living Room Dining Room Kitchen

OtherRooms AppliancesIncluded Range Oven

Refrigerator Washer Dryer Dishwasher